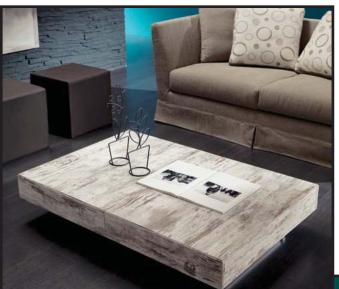

## RETAIL PRICE LIST (02/15)

These unique height adjustable and expandable tables offer the ultimate practicality in small space living. Easily transformable from approximately 9" from the ground as a cocktail table to over 33" high for working or dining. Different models offers a variety of sizes ranging from 39"W to over 86"W.

Models are offered in colored glass or different textured faux wood.

Finally tables that can grow with your family in height as children grow.

## **Dimensions**

 NewCover
 (46.25" - 86.6"W) x 31.5"D x (9.5" - 33.5"H)

 Finish Choices
 Vintage, Gray and White Textured Melamine

 Flash
 (45.25" - 90.5"W) x 29.5"D x (9" - 31.5"H)

 Finish Choices
 White & Black Glass