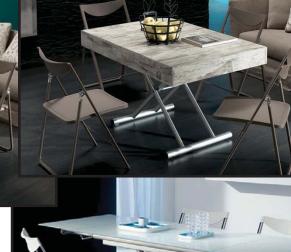

## RETAIL PRICE LIST (02/15)

These unique height adjustable and expandable tables offer the ultimate practicality in small space living. Easily transformable from approximately 9" from the ground as a cocktail table to over 33" high for working or dining. Different models offers a variety of sizes ranging from 39"W to over 86"W.

## **Dimensions**

 NewCover
 (46.25" - 86.6"W) x 31.5"D x (9.5" - 33.5"H)

 Finish Choices
 Vintage, Gray and White Textured Melamine

 Flash
 (45.25" - 90.5"W) x 29.5"D x (9" - 31.5"H)

 Finish Choices
 White & Black Glass