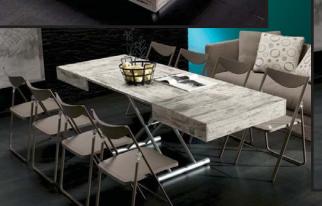

## RETAIL PRICE LIST (02/15)

These unique height adjustable and expandable tables offer the ultimate practicality in small space living. Easily transformable from approximately 9" from the ground as a cocktail table to over 33" high for working or dining. Different models offers a variety of sizes ranging from 39"W to over 86"W.

## **Dimensions**

 NewCover
 (46.25" - 86.6"W) x 31.5"D x (9.5" - 33.5"H)

 Finish Choices
 Vintage, Gray and White Textured Melamine

 Flash
 (45.25" - 90.5"W) x 29.5"D x (9" - 31.5"H)

 Finish Choices
 White & Black Glass