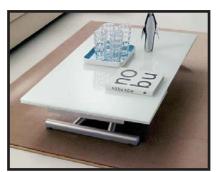

## RETAIL PRICE LIST (02/15)

These unique height adjustable and expandable tables offer the ultimate practicality in small space living. Easily transformable from approximately 9" from the ground as a cocktail table to over 33" high for working or dining. Different models offers a variety of sizes ranging from 39"W to over 86"W.

Models are offered in colored glass or different textured faux wood.

Finally tables that can grow with your family in height as children grow.

## **Dimensions**

 NewCover
 (46.25" - 86.6"W) x 31.5"D x (9.5" - 33.5"H)

 Finish Choices
 Vintage, Gray and White Textured Melamine

 Flash
 (45.25" - 90.5"W) x 29.5"D x (9" - 31.5"H)

 Finish Choices
 White & Black Glass